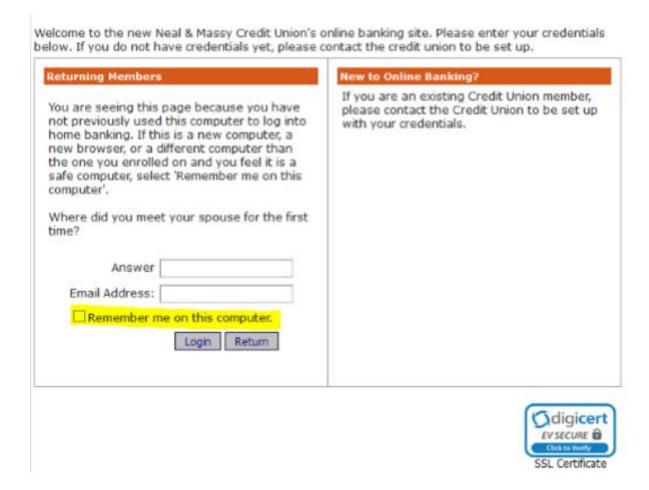

## **Step 7:**

Now that you have set all of your credentials up, you can log in at this time. If you are on a secure computer, such as a home or work computer, you can click the 'Remember me on this computer' box so that you do not have to enter an answer to a security question each time you log in.