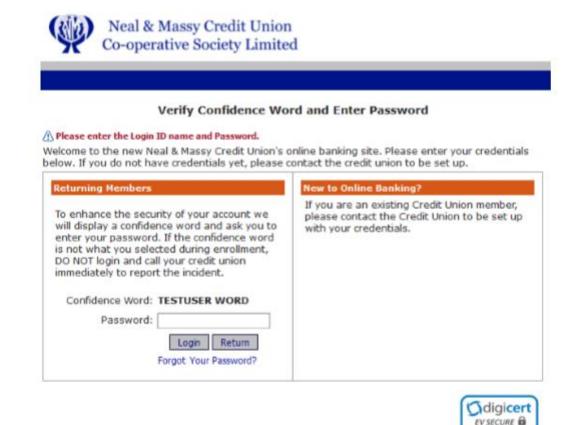

## Welcome / Sign In

Welcome to the new Neal & Massy Credit Union's online banking site. Please enter your credentials below. If you do not have credentials yet, please contact the credit union to be set up.

| Returning Members                                                                                    | New to Online Banking?                                                                                          |
|------------------------------------------------------------------------------------------------------|-----------------------------------------------------------------------------------------------------------------|
| If you are already enrolled in online banking, please enter your log in ID below.  Login ID: 12345 × | If you are an existing Credit Union member, please contact the Credit Union to be set up with your credentials. |
| Login                                                                                                |                                                                                                                 |