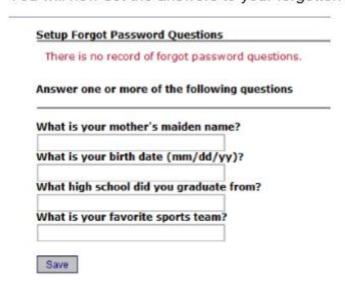

## Step 6:

You will now set the answers to your forgotten password questions.

You will now set the answers to your forgotten password questions.