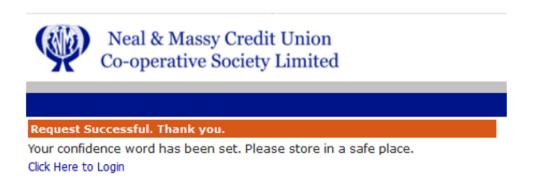

## **Step 3:**

Once you have successfully set these items, you will get confirmation and you will click 'Click Here to Login'.