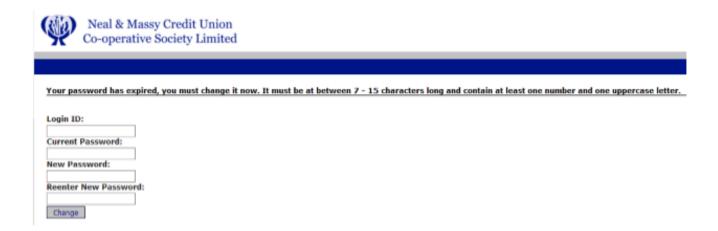

## **Step 5:**

You will now be prompted to set your password. Enter your Login ID, current/temporary password, and then your new password two times. This must be 7-15 characters long and contain at least one number and one uppercase letter