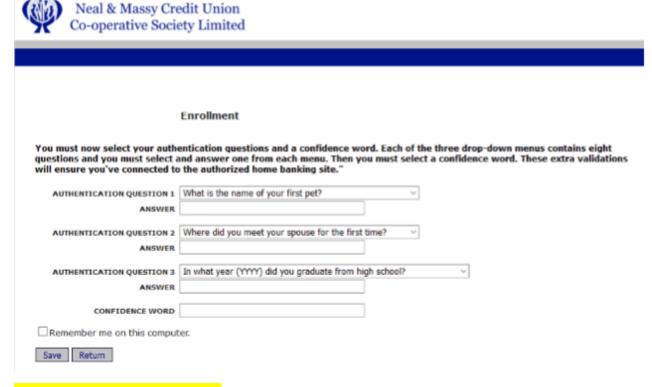

# Step 2:

You will now be prompted to set the answer to three security questions and also a confidence word. This word can be anything that is known to you as a verification that will be shown to you when you log into the online banking site so you know you are truly connecting to your accounts.