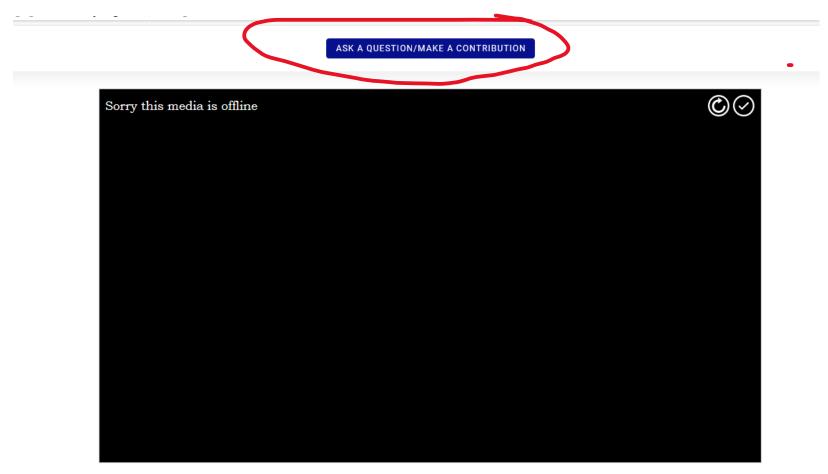

### Ask a Question on a computer/laptop

Click on "ASK A QUESTION/MAKE A CONTRIBUTION" at the top of your screen

The AGM live stream video may not play automatically due to your browser security settings. If this is the case please press play.

### Then click on "ASK A QUESTION/MAKE A CONTRIBUTION"

The AGM live stream video may not play automatically due to your browser security settings. If this is the case please press play.

© 2021 Neal & Massy Credit Union . All rights reserved.