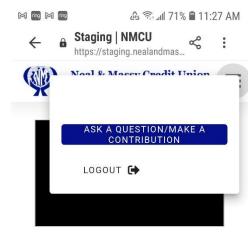

### Ask a Question on a cell phone

### Then click on "ASK A QUESTION/MAKE A CONTRIBUTION"

The AGM live stream video may not play automatically due to your browser security settings. If this is the case please press play.

© 2021 Neal & Massy Credit Union . All rights reserved.