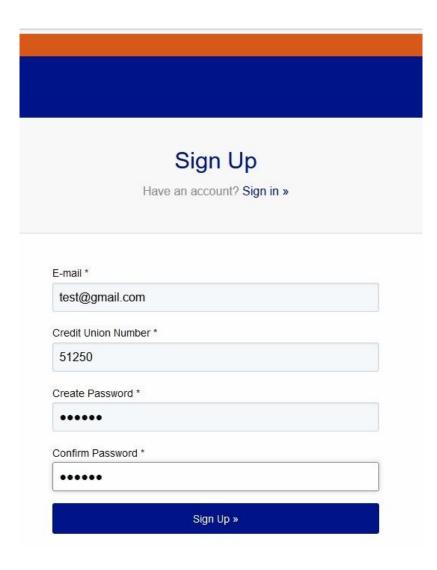

### To register / sign up for the AGM

Click the link below to sign up for the 68<sup>th</sup> AGM: <a href="https://portal.nealandmassycu.coop/accounts/signup/">https://portal.nealandmassycu.coop/accounts/signup/</a>

### Please Note the following:

- Each individual in the household must have their own email address to sign up.
- If you do not remember your credit union number, email <u>agm@nmncu.coop</u> for assistance.
- Then create a password with at least 8 characters and click sign up.