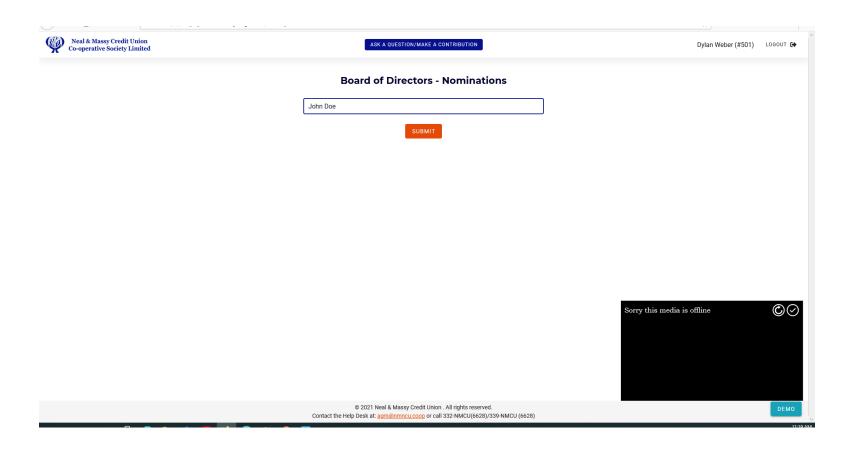

## How to nominate a person and to accept a nomination

### How to nominate someone

Enter the name of the person and then click submit