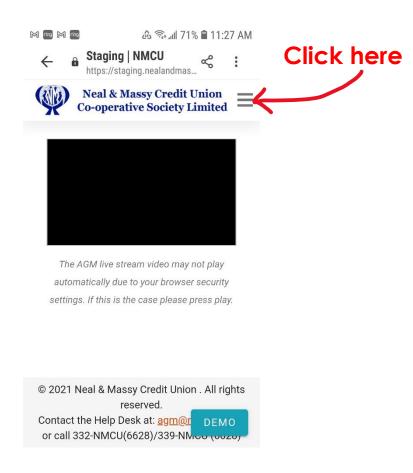

### Ask a Question on a cell phone

### Then click on "ASK A QUESTION/MAKE A CONTRIBUTION"

The AGM live stream video may not play automatically due to your browser security settings. If this is the case please press play.

© 2021 Neal & Massy Credit Union . All rights reserved.